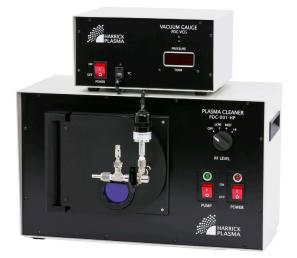

## PDC-VGC VACUUM GAUGE & DIGITAL METER

PDC-VCG and accessories

PDC-VCG shown with High Power Expanded Plasma Cleaner (sold separately)