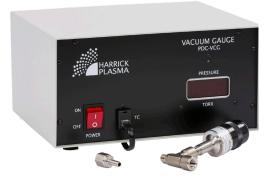

## PDC-VGC VACUUM GAUGE & DIGITAL METER

PDC-VCG and accessories

PDC-VCG shown with High Power Expanded Plasma Cleaner (sold separately)

## PDC-VCG (115V) PDC-VCG-2 (230V)

## **FEATURES**

- Thermocouple vacuum gauge sensor
- Digital meter displays pressure range of 1 mTorr to 760 Torr
- Tee adapter included to connect vacuum gauge to plasma cleaner front door
- 1/4" OD hose adapter included to connect input gas line to metering valve on plasma cleaner
- Weight: 5 lbs | Size: 5" H x 10" W x 8" D